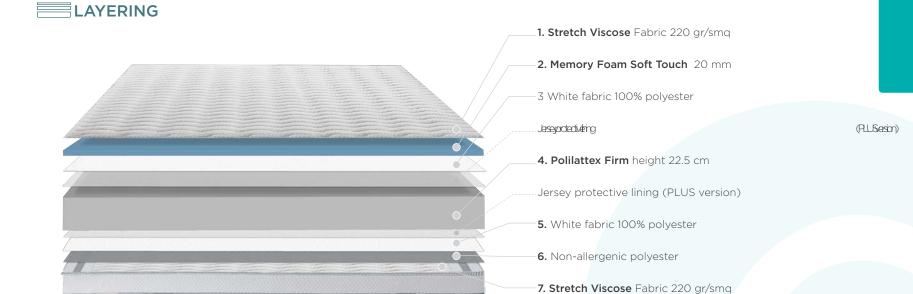

PLUS ART. 1118 (w/ removable cover) - CLASS ART. 2127 (fixed cover: non-removable)

The Viscofoam mattress lined with non-allergenic Stretch Viscose fabric, consists of a rigid and orthopedic polyurethane base, but with an excellent comfort guaranteed by 2 cm of Memory Foam Soft Touch sewn into the quilting. Its extraordinary solidity and resilience make it perfect for those who prefer a non-deformable support with a good comfort.

The softness and freshness of this fabric provide a pleasant feeling of well-being.

The core in **Polilattex firm** is ideal for those who like a **solid** and **firm support** 