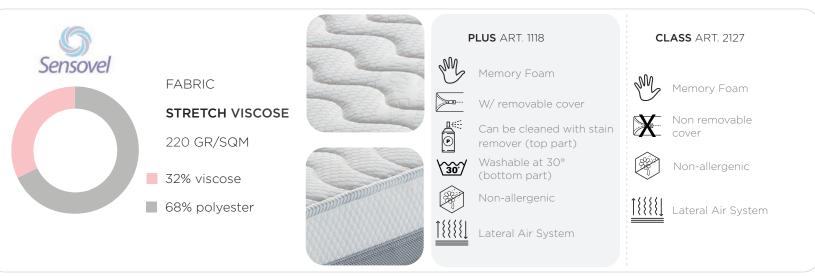

Plus is the removable cover version, while Class is the non-removable cover version.

Both versions have a **3D** perimeter band that optimizes perspiration.

## **PLUS**

TECHNOLOGY AND WELLNESS IT WILL BE LIKE SLEEPING ON A "SILK" BED

The **Sensovel** fabric cover is made of a particular **natural viscose fibre**.

Sleeping on a mattress made of Sensovel fabric is extremely pleasant and comfortable.

The softness and freshness of this fabric provide a pleasant feeling of well-being.

The core in **Polilattex firm** is ideal for those who like a **solid** and **firm support** 