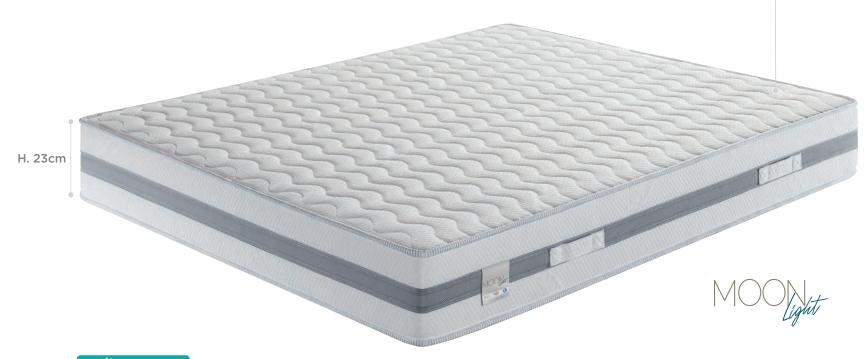

PLUS ART. 1118 (w/ removable cover) - CLASS ART. 2127 (fixed cover: non-removable)

The Viscofoam mattress lined with non-allergenic Stretch Viscose fabric, consists of a rigid and orthopedic polyurethane base, but with an excellent comfort guaranteed by 2 cm of Memory Foam Soft Touch sewn into the quilting. Its extraordinary solidity and resilience make it perfect for those who prefer a non-deformable support with a good comfort.

Plus is the removable cover version, while Class is the non-removable cover version.

Both versions have a **3D** perimeter band that optimizes perspiration.