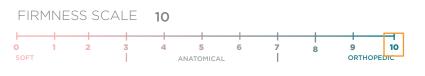

PLUS ART. 1118 (w/ removable cover) - CLASS ART. 2127 (fixed cover: non-removable)

The Viscofoam mattress lined with non-allergenic Stretch Viscose fabric, consists of a rigid and orthopedic polyurethane base, but with an excellent comfort guaranteed by 2 cm of Memory Foam Soft Touch sewn into the quilting. Its extraordinary solidity and resilience make it perfect for those who prefer a non-deformable support with a good comfort.