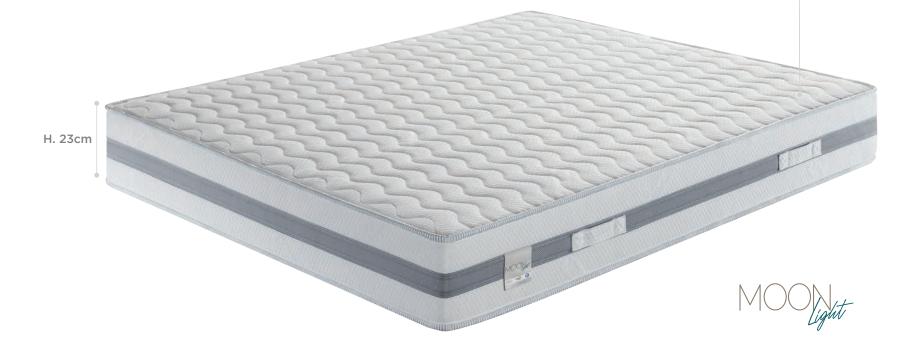

Polilattex Firm.

Plus is a removable cover model, Class is a non-removable cover model.

Both models have a 3D perimeter band that optimises breathability