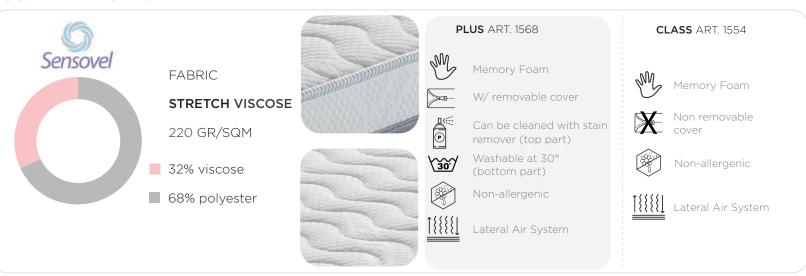

PLUS ART. 1568 (w/ removable cover) - CLASS ART. 1554 (fixed cover: non-removable)

The Visco Spring mattress is covered with non-allergenic Stretch Viscose fabric guilted with Memory Foam Soft Touch.

It is characterised by a box with 600 independent pocket springs with 7 different comfort zones enclosed by two layers of non-deformable

#### **COVER FEATURES**