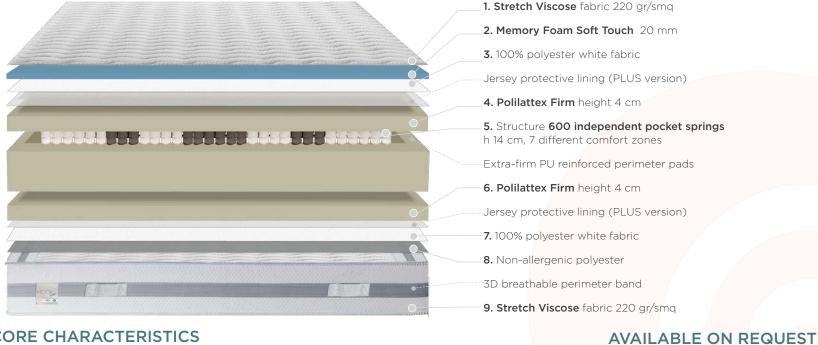

PLUS ART. 1568 (w/ removable cover) - CLASS ART. 1554 (fixed cover: non-removable)

The Visco Spring mattress is covered with non-allergenic Stretch Viscose fabric guilted with Memory Foam Soft Touch.

It is characterised by a box with 600 independent pocket springs with 7 different comfort zones enclosed by two layers of non-deformable

Polilattex Firm.

Plus is a removable cover model, Class is a non-removable cover model.

Both models have a 3D perimeter band that optimises breathability

## **LAYERING**

### **CORE CHARACTERISTICS**

7 different

**(IIII)** comfort zones

600 pocket springs

Disperses moisture

Motorised bed

DO NOT flip over

Indeformable