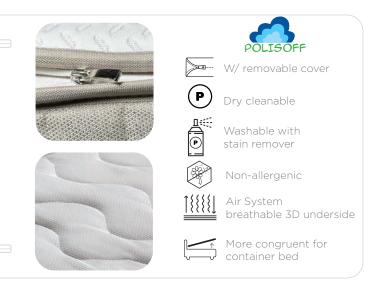

The high-quality finishes of the Tirso mattress make it unique. The special quilting pattern offers a design that is both attractive and

pleasant to the touch. Tirso is a mattress model with completely removable cover.

In addition, the **3D** fabric layer in contact with the bed base optimises breathability.

microclimate for wellness thanks to the breathability and freshness of the fabrics.

The bamboo fibre, particularly appreciated for its **sweat-proof properties**, promotes evaporation of body moisture and ensures a cool, dry sleep.

Disperses moisture

Indeformable

Suitable for Motorised bed bases

CARBON barrier against electromagnetic pollution (jersey with carbon)

AVAILABLE ON REQUEST

Available flat or vacuum rolled

DO NOT flip over