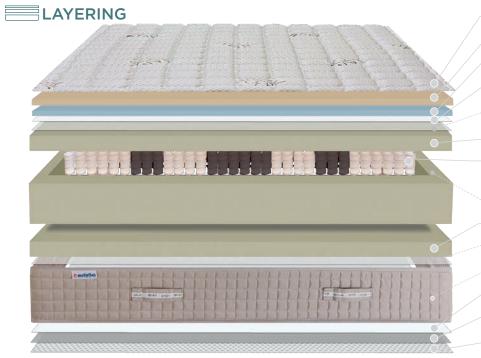

## NEW BAMBOO FABRIC 320 GR/SQM

30% bamboo

70% polyester

- -1. New Bamboo fabric 320gr/sqm
- \_2. PoliSoff 25 mm
- -3. I-Fresh Memory Foam 20mm
- 4. White fabric 100% polyester
- Jersey protective lining
- **5. Polilattex Firm** height 4 cm
- -6. Structure 800 independent pocket springs h 14 cm. 7 different comfort zones
- -Extra-firm PU reinforced perimeter pads
- 7. Polilattex Firm height 4 cm
- Jersey protective lining
- 100% polyester Jacquard fabric
- **8.** 100% polyester white fabric
- 9. Non-allergenic polyester
- -**10.** 100% polyester 3D fabric