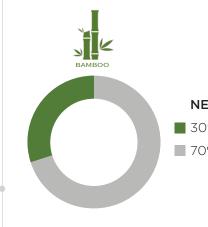

## NEW BAMBOO FABRIC 320 GR/SQM

30% bamboo

70% polyester

- -1. New Bamboo fabric 320gr/sqm
- \_2. PoliSoff 25 mm
- -3. I-Fresh Memory Foam 20mm
- 4. White fabric 100% polyester
- Jersey protective lining
- **5. Polilattex Firm** height 4 cm
- -6. Structure 800 independent pocket springs h 14 cm. 7 different comfort zones
- -Extra-firm PU reinforced perimeter pads
- 7. Polilattex Firm height 4 cm
- Jersey protective lining
- 100% polyester Jacquard fabric
- **8.** 100% polyester white fabric
- 9. Non-allergenic polyester
- -**10.** 100% polyester 3D fabric