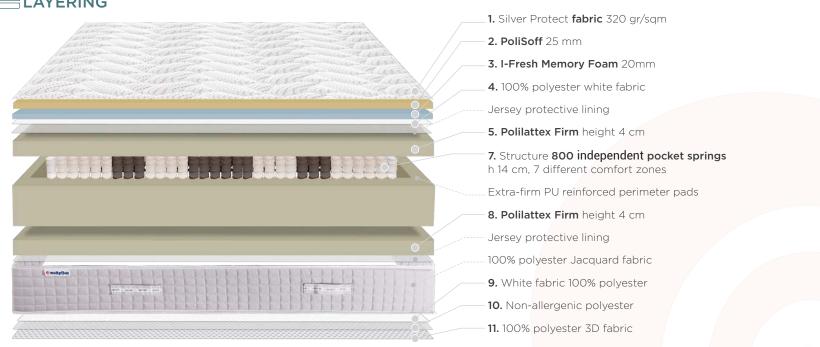

The Silver Spring mattress guarantees safety against bacteria thanks to the presence of silver ions inserted in the quilting.

It combines the comfort of 800 independent pocket springs with the freshness of PoliSoff and I-Fresh Memory Foam layer.

The excellent support is made of Polilattex firm. Thanks to the use of these cutting-edge materials, Silver Spring is certified as a medical

#### device.

In addition, the **3D** fabric layer in contact with the bed base optimises breathability

The Silver Protect fabric is an innovative and advanced solution that enhances restful sleep. One of the distinctive features of the Silver fabric is the presence of silver ions, known for their antibacterial and antimicrobial properties. The Silver Spring mattress also features Polisoff and I-Fresh Memory Foam, which provide thermal comfort during sleep, offering a long-lasting sensation of comfort and freshness.