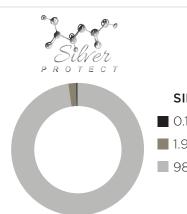

### SILVER PROTECT FABRIC 320 GR/SQM

0.1% silver

1.9% cotton

98% polyester

Disperses moisture

Suitable for Motorised bed bases

 $\mathbf{O}$ 

CARBON barrier against electromagnetic pollution (jersey with carbon)