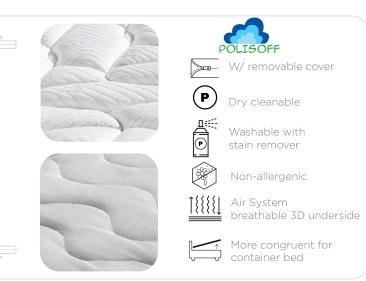

#### device.

In addition, the **3D** fabric layer in contact with the bed base optimises breathability

The Silver Protect fabric is an innovative and advanced solution that enhances restful sleep. One of the distinctive features of the Silver fabric is the presence of silver ions, known for their antibacterial and antimicrobial properties. The Silver Spring mattress also features Polisoff and I-Fresh Memory Foam, which provide thermal comfort during sleep, offering a long-lasting sensation of comfort and freshness.