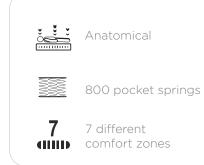

The Silver Spring mattress guarantees safety against bacteria thanks to the presence of silver ions inserted in the quilting.

It combines the comfort of 800 independent pocket springs with the freshness of PoliSoff and I-Fresh Memory Foam layer.

# **CORE CHARACTERISTICS**