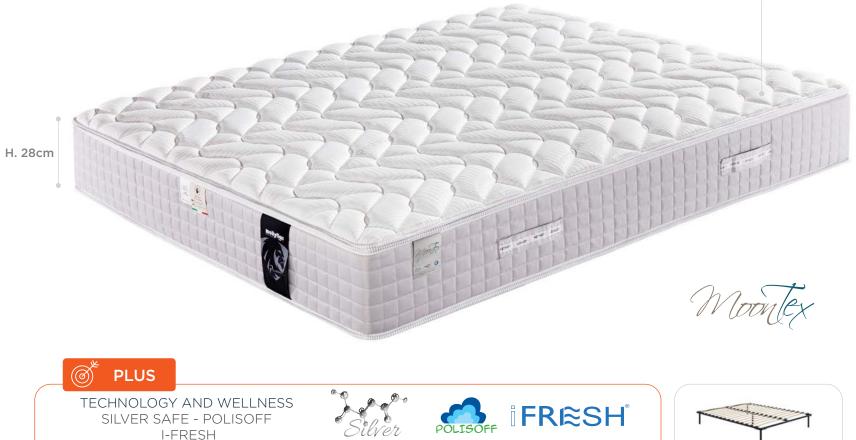

The Silver Spring mattress guarantees safety against bacteria thanks to the presence of silver ions inserted in the quilting.

It combines the comfort of 800 independent pocket springs with the freshness of PoliSoff and I-Fresh Memory Foam layer.

#### device.

In addition, the **3D** fabric layer in contact with the bed base optimises breathability

The Silver Protect fabric is an innovative and advanced solution that enhances restful sleep. One of the distinctive features of the Silver fabric is the presence of silver ions, known for their antibacterial and antimicrobial properties. The Silver Spring mattress also features Polisoff and I-Fresh Memory Foam, which provide thermal comfort during sleep, offering a long-lasting sensation of comfort and freshness.