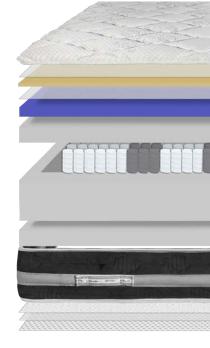

MOONPUR G Musive Sleep

We recommend using slatted with bases adequate support. Catalogue ref. on page 94.

- 1. Stretch Impressive fabric 350 gr/sqm
- 2. Non-allergenic polyester
- 3. PoliSoff 25 mm
- 4. White fabric 100% polyester
- 5. Non-removable topper: Memory Foam Soft Touch height 5 cm
- 6. Polilattex Firm height 5 cm
- 7. Structure 1600 pocket micro-springs h 14 cm with 7 different comfort

zones.

- Extra-firm PU reinforced perimeter pads
- 8. Polilattex Firm height 5 cm
- 3D breathable perimeter band
- 9. White fabric 100% polyester
- 10. Non-allergenic polyester
- 11. 3D fabric 100% polyester