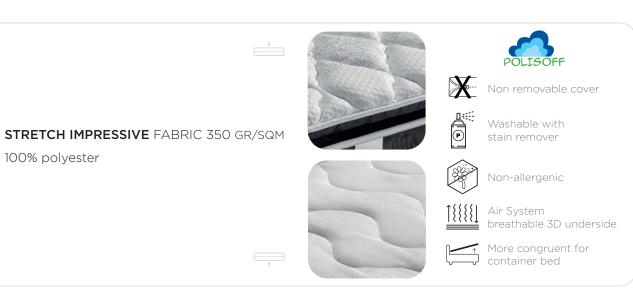

The topper, which increases both its height and comfort, is covered in elegant Stretch Impressive fabric and filled with temperatureregulating Polisoff, which enhances its breathability. The excellent quality of nighttime rest is supported by the benefits of **slow-recovery** Memory Foam, which conforms to and relieves pressure while distributing weight evenly. In addition, the 3D layer in contact with the

MOONPUR G Musive Sleep

We recommend using slatted with bases adequate support. Catalogue ref. on page 94.

- 1. Stretch Impressive fabric 350 gr/sqm
- 2. Non-allergenic polyester
- 3. PoliSoff 25 mm
- 4. White fabric 100% polyester
- 5. Non-removable topper: Memory Foam Soft Touch height 5 cm
- 6. Polilattex Firm height 5 cm
- 7. Structure 1600 pocket micro-springs h 14 cm with 7 different comfort

zones.

- Extra-firm PU reinforced perimeter pads
- 8. Polilattex Firm height 5 cm
- 3D breathable perimeter band
- 9. White fabric 100% polyester
- 10. Non-allergenic polyester
- 11. 3D fabric 100% polyester