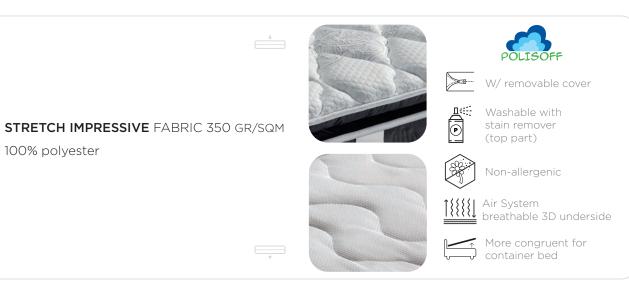

## **1. Stretch Impressive** fabric 350 gr/sqm

- -2. Non-allergenic polyester
- **3. PoliSoff** 25 mm
- 4. White fabric 100% polyester
- Jersey protective lining
- 5. Removable topper: Convoluted Memory Foam Soft Touch Slow-Recovery height 3.5 cm