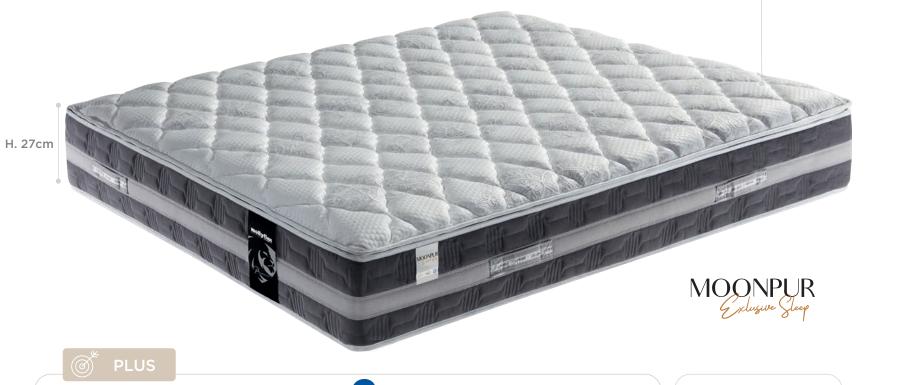

Modena Classic is equipped with a box with 1600 independent pocket micro-springs, designed to ensure an excellent balance between support, breathability and comfort, ensuring a healthy and long-lasting sleep. The removable topper in elegant Stretch impressive fabric is padded with heat-regulating Polisoff. In this model, additional comfort is provided by the removable inner topper made of slow -recovery Memory Foam Soft Touch, protected by its own lining. Finally, support is provided by the Polilattex firm layer. The **3D** fabric layer in contact with the bed base optimises breathability.

The unique features of **Polisoff** (ref. p. 19) are combined with the performance of the **Memory Foam Soft Touch**. **Polisoff is a** high-tech **open cell foam**. The low density and excellent softness allow for elaborate shapes and the creation of high-quality composites and quilted materials. The Modena Classic mattress features a cosy and generous **topper** that **can** be easily **removed**. The internal structure **formed by 1600 pocket micro-springs** allows the body to be **pleasantly "embraced"** and accompanied in its movements during sleep.