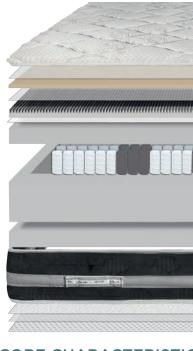

## **1. Stretch Impressive** fabric 350 gr/sqm

- -2. Non-allergenic polyester
- **3. PoliSoff** 25 mm
- 4. White fabric 100% polyester
- Jersey protective lining
- 5. Removable topper: Convoluted Memory Foam Soft Touch Slow-Recovery height 3.5 cm

Jersey protective lining

- -6. Polilattex Firm height 4 cm
- Extra-firm PU reinforced perimeter pads
- -8. Structure 1600 independent micro-springs h 14 cm with 7
- -different comfort zones
- 9. Polilattex Firm height 4 cm
- -3D breathable perimeter band
- —**10.** White fabric 100% polyester
- -**11.** Non-allergenic polyester
- 12. 3D fabric 100% polyester