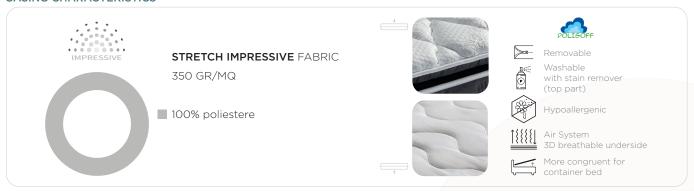

The removable topper in elegant Stretch Impressive fabric is filled with temperature-regulating Polisoff.

In this model further comfort is provided by the removable inner topper in slow-progression Memory Foam Soft Touch protected by its own cover.

## CASING CHARACTERISTICS

#### **SCALE OF RIGIDITY 6**

STRATIFICATION

2. Hypoallergenic polyester 3. PolvSoff 25 mm

4. White canvas 100% polyester

Protective Jersey underlining

5. Removable topper: Memory Foam Soft Touch

Bugnato Slow Progression height 3.5 cm