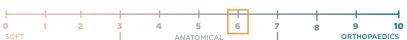

#### **SCALE OF RIGIDITY 6**

STRATIFICATION

2. Hypoallergenic polyester 3. PolvSoff 25 mm

4. White canvas 100% polyester

Protective Jersey underlining

5. Removable topper: Memory Foam Soft Touch

Bugnato Slow Progression height 3.5 cm