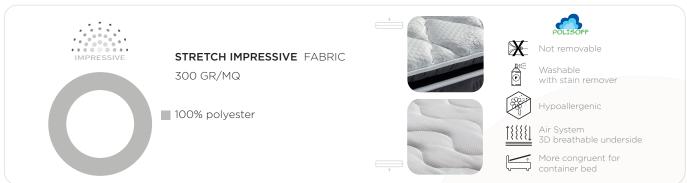

The topper, which increases both height and comfort, is upholstered in elegant Stretch Impressive fabric and filled with temperature-regulating Polisoff, which increases breathability.

The excellent quality of sleep is supported by the benefits of slow-progression Memory Foam, which accommodates and relieves pressure and distributes weight evenly.

In addition, the 3D fabric layer in contact with the mesh optimises breathability.

- Height 32cm