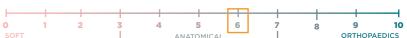

#### **SCALE OF RIGIDITY 6**

STRATIFICATION

- 2. Hypoallergenic polyester
- 3. PolySoff 25 mm
- 4. White canvas 100% polyester
- 5. Non-removable topper:

Memory Foam Soft Touch height 5 cm

- 6. Polilattex Firm height 5 cm
- 7. Structure 1600 micro pocketed springs h 14 cm with 7 zones P.D.
- Extra-Firm PU-reinforced perimeter pads
- 8. Polilattex Firm height 5 cm
- 3D breathable perimeter band
- 9. White 100% polyether canvas
- 10. Hypoallergenic polyester
- 11. 3D fabric 100% polyester