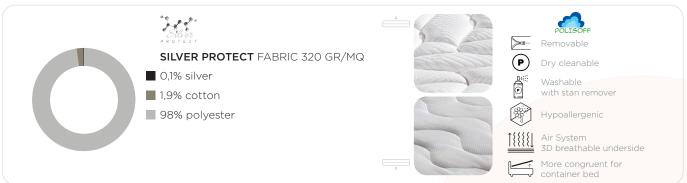

## CASING CHARACTERISTICS

#### **SCALE OF RIGIDITY 6**

STRATIFICATION

2. PolySoff 25 mm

3. Memory Foam I-Fresh 20 mm

4. White canvas 100% polyester

Protective Jersey underlining

5. Polilattex Firm height 4 cm

6. Structure 800 independent pocketed springs h 14 cm with 7 zones of different

bearing capacities

Extra-Firm PU-reinforced perimeter pads

7. Polilattex Firm height 4 cm

Protective Jersey underlining

Jacquard fabric 100% polyester

8. White canvas 100% polyester

9. Hypoallergenic polyester

10. 3D fabric 100% polyester