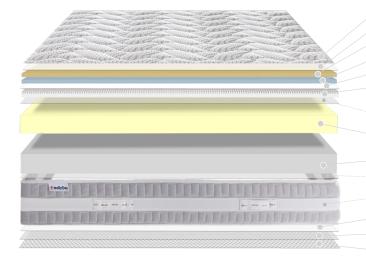

#### STRATIFICATION

- 1. Stretch Impressive 350 gr/sqm fabric
- 2. Stretch 3D fabric
- 3. PolySoff 25 mm
- 4. Memory Foam I-Fresh 20 mm
- 5. White canvas 100% polyester
- 6. Removable Jersey topper:

Memory Foam Soft Touch High Progression 4 cm high

Protective Jersey underlining

- 7. Polilattex H.F. low bearing capacity Height 10 cm
- 8. Polilattex Firm Height 10 cm

Jersey protective underlining

- 3D breathable perimeter band
- 9. White canvas 100% polyester
- 10. Hypoallergenic polyester
- 11. 3D fabric 100% polyester