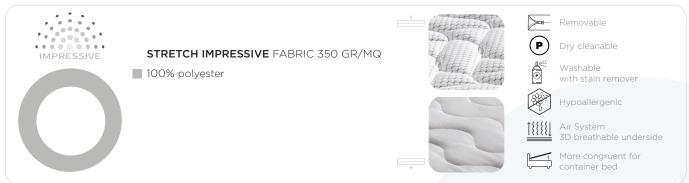

### TECHNOLOGY AND WELLNESS POLISOFF - I-FRESH

The Diverso mattress is made of hypoallergenic and removable Stretch Impressive fabric.

The cosy Polisoff layer absorbs heat and moisture, creating a beneficial microclimate.

#### CASING CHARACTERISTICS

ഗ