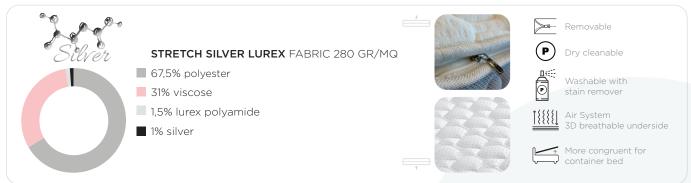

# ARGENTO THERAPY 🖸

TECHNOLOGY AND WELLNESS SILVER SAFE - POLISOFF - I-FRESH

The Argento Therapy mattress is a medical device designed for those who want firm support.

The Stretch Silver Lurex fabric guarantees safety against bacteria thanks to the presence of silver ions.

The fabric is guilted with a layer of soft Polisoff.

The presence of I-Fresh technology ensures hygiene and freshness, and comfort is further guaranteed by the Soft Touch **Memory Foam** layer.

The stiffness of the mattress is provided by Polilattex Firm, a noble polyurethane that guarantees long-lasting performance. In addition, the 3D layer in contact with the mesh optimises transpiration.