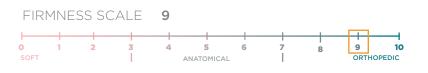

## **© ARGENTO THERAPY**

The Argento Therapy mattress is a medical device designed for those who want a firm support. The Stretch Silver Lurex fabric guarantees safety against bacteria thanks to the presence of silver ions. The fabric is guilted with a layer of soft Polisoff. The I-Fresh technology ensures hygiene and freshness and comfort is further guaranteed by the Memory Foam Soft Touch layer. The mattress firmness is provided by Polilattex Firm, a noble polyurethane that ensures long-lasting performance.