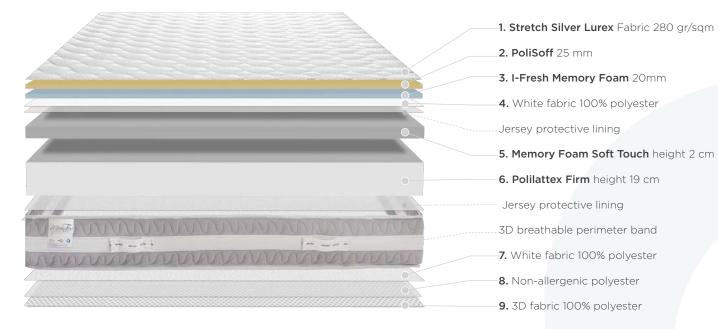

### **LAYERING**

## **© ARGENTO THERAPY**

The Argento Therapy mattress is a medical device designed for those who want a firm support. The Stretch Silver Lurex fabric guarantees safety against bacteria thanks to the presence of silver ions. The fabric is guilted with a layer of soft Polisoff. The I-Fresh technology ensures hygiene and freshness and comfort is further guaranteed by the Memory Foam Soft Touch layer. The mattress firmness is provided by Polilattex Firm, a noble polyurethane that ensures long-lasting performance.

In addition, the 3D layer in contact with the bed base optimizes perspiration.

**TECHNOLOGY AND WELLNESS** SILVER SAFE - POLISOFF I-FRESH

Silver features a glossy fabric thanks to the special weaving technique used