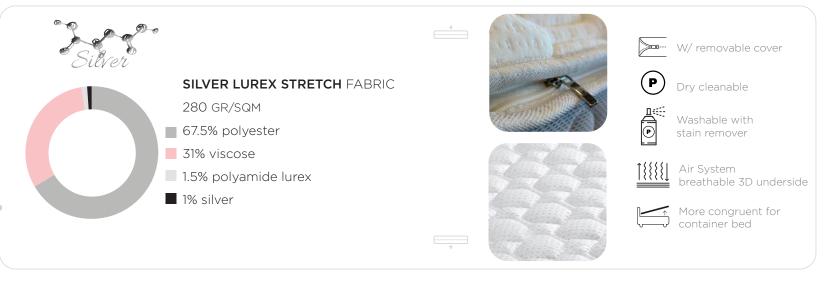

#### **COVER FEATURES**

## **© ARGENTO THERAPY**

The Argento Therapy mattress is a medical device designed for those who want a firm support. The Stretch Silver Lurex fabric guarantees safety against bacteria thanks to the presence of silver ions. The fabric is guilted with a layer of soft Polisoff. The I-Fresh technology ensures hygiene and freshness and comfort is further guaranteed by the Memory Foam Soft Touch layer. The mattress firmness is provided by Polilattex Firm, a noble polyurethane that ensures long-lasting performance.

The distintictive feature is the presence of silver ions, known for their antibacterial and antimicrobial

The Argento Theraphy mattress features innovative materials such as Polisoff and I-Fresh Memory Foam, which provide thermal comfort during sleep and deliver a long-lasting feeling of pleasant freshness.