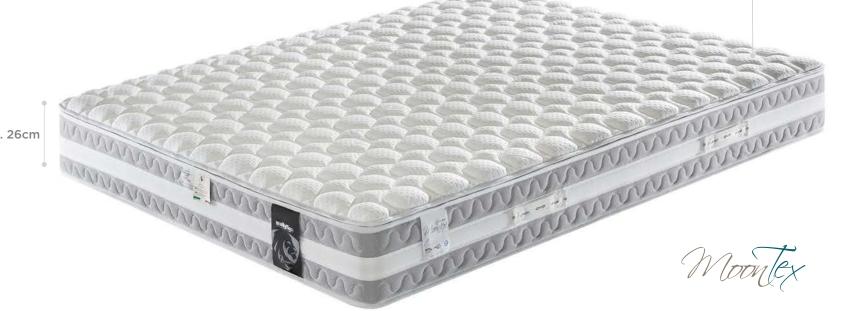

## **© ARGENTO THERAPY**

The Argento Therapy mattress is a medical device designed for those who want a firm support. The Stretch Silver Lurex fabric guarantees safety against bacteria thanks to the presence of silver ions. The fabric is guilted with a layer of soft Polisoff. The I-Fresh technology ensures hygiene and freshness and comfort is further guaranteed by the Memory Foam Soft Touch layer. The mattress firmness is provided by Polilattex Firm, a noble polyurethane that ensures long-lasting performance.

In addition, the 3D layer in contact with the bed base optimizes perspiration.

**TECHNOLOGY AND WELLNESS** SILVER SAFE - POLISOFF I-FRESH

Silver features a glossy fabric thanks to the special weaving technique used