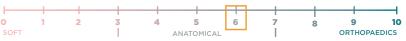

## **SCALE OF RIGIDITY 6**

STRATIFICATION

- 1. Stretch Natural Cotton 400 gr/mq fabric
- 2. Non-allergenic polyester
- 3. PolySoff 25 mm
- 4. White canvas 100% polyester
- 5. Non-removable topper:

Memory Foam Soft Touch height 5 cm