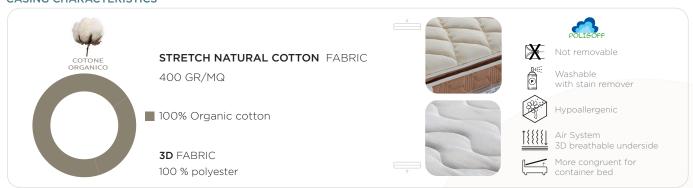

### CASING CHARACTERISTICS

## **SCALE OF RIGIDITY 6**

STRATIFICATION

- 1. Stretch Natural Cotton 400 gr/mq fabric
- 2. Non-allergenic polyester
- 3. PolySoff 25 mm
- 4. White canvas 100% polyester
- 5. Non-removable topper:

Memory Foam Soft Touch height 5 cm

- 6. Polilattex Firm height 5 cm
- 7. Structure 1600 independent micro springs h 14 cm with 7 zones P.D.

Extra-Firm PU-reinforced perimeter pads

- 8. Polilattex Firm height 5 cm
- Breathable 3D perimeter band
- 9. White canvas 100% polyester
- 10. Hypoallergenic polyester
- 11. 3D fabric 100% polyester