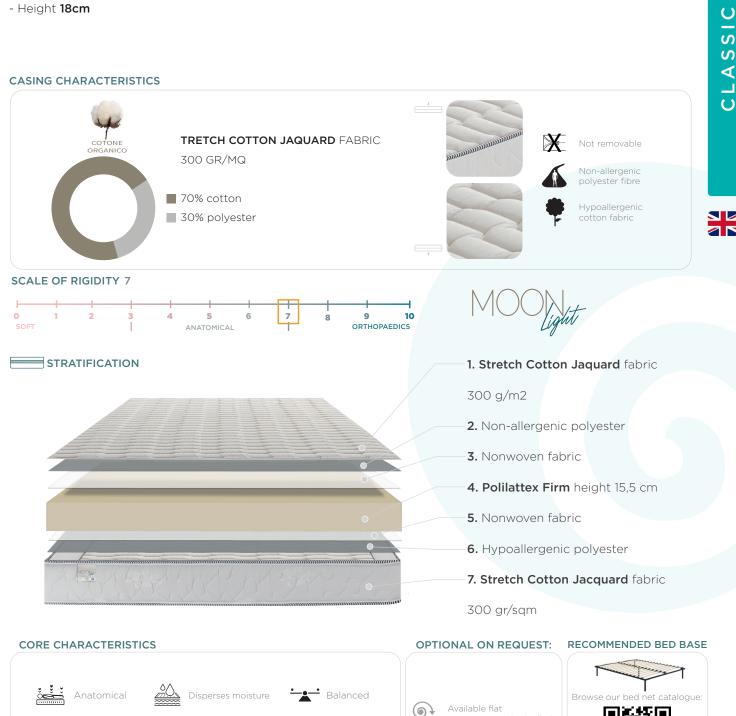

## @ PLUS

ທ

ш

2

S Ш

F O A M

The Polilattex Classic mattress is a non-deformable and breathable product.

The Stretch Cotton Jaquard cover made of hypoallergenic cotton guarantees a fresh and natural contact.

The Polilattex Firm monoblock foam used in the core is able to accommodate a lot of air, thanks to its open cell structure.

This results in greater dispersion of moisture during sleep and greater freshness.

A comfortable, anatomical and durable mattress that matches quality and price.

- Height 18cm

CASING CHARACTERISTICS

NO CFCS

Indeformable

6 molly

or vacuum packed rolled

in