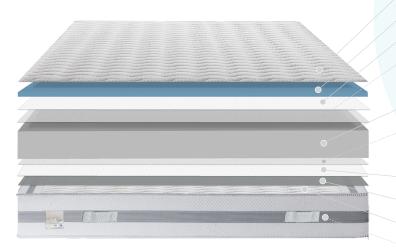

## STRATIFICATION

- 1. Stretch Viscose fabric 220 gr/sqm
- 2. Soft Touch Memory Foam 20 mm
- 3. White canvas 100% polyester Protective Jersey underlining (in PLUS version)
- 4. Polilattex Firm height 22.5 cm Jersey protective underlining (in the PLUS version)
- 5. White canvas 100% polyester
- 6. Hypoallergenic polyester
- 7. Stretch viscose fabric 220 gr/sqm
- 3D breathable perimeter band