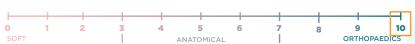

PLUS ART. 1118 (removable) - CLASS ART. 2127 (fixed covering: non-removable)



### TECHNOLOGY AND WELLNESS IT WILL BE LIKE SLEEPING ON A "SILK" BED





The Viscofoam mattress, lined with hypoallergenic Stretch Viscose fabric, consists of a rigid, orthopaedic polyurethane base, but with an excellent bearing capacity guaranteed by 2 cm of Soft Touch Memory Foam sewn into the quilting.

Its extraordinary solidity and bearing capacity make it perfect for those who like to feel a non-deformable support with good cosiness.

Plus is the removable version while Class is the non-removable version.

Both versions have a **3D** perimeter **band** that **optimises transpiration**.

- Height 23cm

#### CASING CHARACTERISTICS











## STRATIFICATION



- 1. Stretch Viscose fabric 220 gr/sqm
- 2. Soft Touch Memory Foam 20 mm
- 3. White canvas 100% polyester Protective Jersey underlining (in PLUS version)
- 4. Polilattex Firm height 22.5 cm Jersey protective underlining (in the PLUS version)
- 5. White canvas 100% polyester
- 6. Hypoallergenic polyester
- 7. Stretch viscose fabric 220 gr/sqm
- 3D breathable perimeter band

### **CORE CHARACTERISTICS**







Indeformable





### OPTIONAL ON REQUEST:



CARBON barrier against electromagnetic pollution (jersey with carbon)



Available flat or vacuum packed rolled

# RECOMMENDED BED BASE