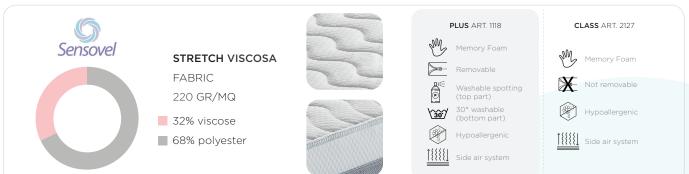

PLUS ART. 1118 (removable) - CLASS ART. 2127 (fixed covering: non-removable)

#### CASING CHARACTERISTICS

## STRATIFICATION

- 1. Stretch Viscose fabric 220 gr/sqm
- 2. Soft Touch Memory Foam 20 mm
- 3. White canvas 100% polyester Protective Jersey underlining (in PLUS version)
- 4. Polilattex Firm height 22.5 cm Jersey protective underlining (in the PLUS version)
- 5. White canvas 100% polyester
- 6. Hypoallergenic polyester
- 7. Stretch viscose fabric 220 gr/sqm
- 3D breathable perimeter band