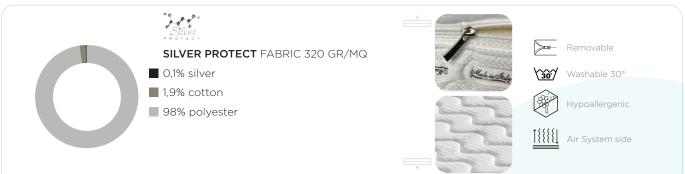

### TECHNOLOGY AND WELLNESS SILVER PROTECT

The Comfort Memory mattress guarantees safety against bacteria thanks to the presence of silver ions in the removable Silver Protect cover.

Soft comfort is enhanced by the generous layer of slow-progressing Soft Touch Memory Foam, which eliminates pressure points on the spinal column and muscles and facilitates blood circulation.

#### CASING CHARACTERISTICS