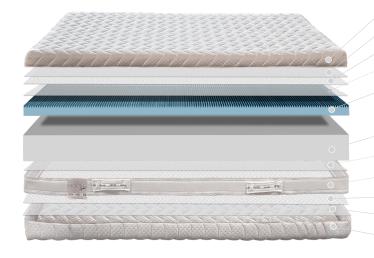

## STRATIFICATION

1. Silver Protect 210 gr/sqm fabric

2. Hypoallergenic polyester

3. Jersey fabric

Jersey protective underlining

4. Memory Foam Soft Touch Bugnato slow progression

5 cm high

5. Polilattex H.F. Medium bearing capacity 15 cm high

Jersey protective underlining

3D breathable perimeter band

6. Jersey fabric

7. Hypoallergenic polyester

8. Silver Protect 210 gr/sqm fabric