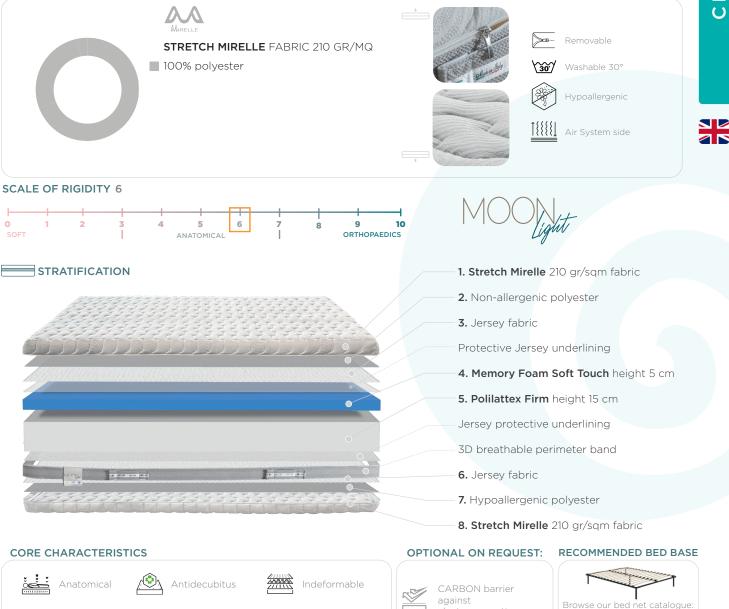

## 

PLUS

( )

The Giotto mattress is the practical, lightweight, versatile solution for your nights.

Its hypoallergenic, removable Stretch Mirelle cover is quilted for a pleasant feel.

The Memory Foam Soft Toch layer provides pleasant comfort.

Suitable for

Disperses moisture

motorised

nets

Balanced

6 molly

Memory Foam

The medium bearing capacity Polilattex base provides balanced and anatomical support for correct spinal support.

The **protective jersey underlining** allows the mattress to be used while the fabric is being washed. - Height **22cm** 

CASING CHARACTERISTICS

NO CFCS

DO NOT invert

INFO@MOLLYFLEX.IT - WWW.MOLLYFLEX.IT

electromagnetic