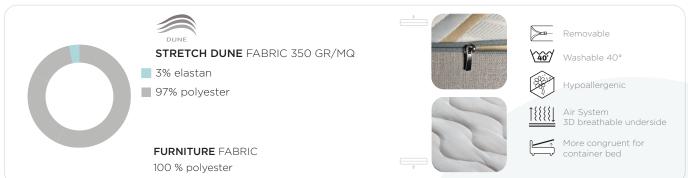

The hypoallergenic cover, made of Stretch Dune fabric, gives an optimal exchange of moisture with the outside, leaving a pleasant sensation of fresh and clean rest.

In addition, the 3D fabric layer in contact with the mesh optimises breathability.

### CASING CHARACTERISTICS

STRATIFICATION

1. Stretch Dune fabric 350 gr/sqm

Protective Jersey underlining

2. Memory Foam Soft Touch height 6 cm

3. Polilattex Hight Performance

height 10 cm with 7 zones of P.D.

4. Polilattex H.F. low bearing capacity height 7 cm

Protective Jersey underlining

Furnishing fabric 100% polyester

5. White canvas 100% polyester

6. Non-allergenic polyester

7. 3D fabric 100% polyester