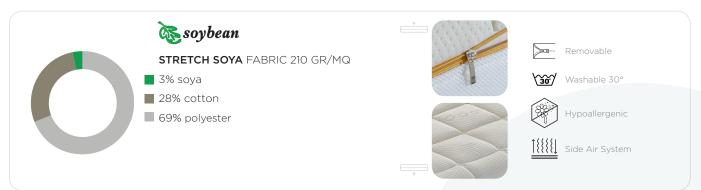

## POLIONDA WATERLILY DETRAWABLE CE

ART. 1182

TECHNOLOGY AND WELLNESS GRAPHENE - SILK - SOYBEAN

The Polionda Waterlily mattress is a product for those who love environmental sustainability and contact with nature in fact the soya fibre cover ensures resistance, breathability and protection from

- Height 25cm

ഗ

1. Stretch Soya fabric 210 gr/sqm

2. Silk fibre

3. Graphene fibre

4. Polyester PET (GRS)

5. Non-allergenic polyester

Protective Jersey underlining