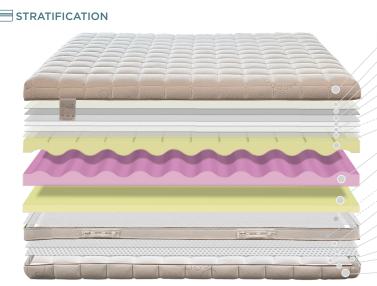

- Height 25cm

ഗ

1. Stretch Soya fabric 210 gr/sqm

2. Silk fibre

3. Graphene fibre

4. Polyester PET (GRS)

5. Non-allergenic polyester

Protective Jersey underlining

7. Memory Foam Waterlily medium height 7,5 cm

8. Polilattex Puro medium height 7,5 cm

9. Polilattex height 7 cm

Protective Jersey underlining

3D breathable perimeter band

10. Jersey fabric

11. Hypoallergenic polyester

12. Silk fibre

13. Graphene fibre

14. Polyester PET (GRS)

-15. Soya Stretch Fabric 210 gr/sqm