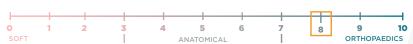

#### **SCALE OF RIGIDITY 8**

Moonlex

1. Stretch X-Static 350gr/sqm fabric

Protective Jersey underlining

2. Memory Bio Crystal 2 cm high

3. Memory Foam HD Lympha height 5 cm

4. Lympha HR Performance medium height 7 cm