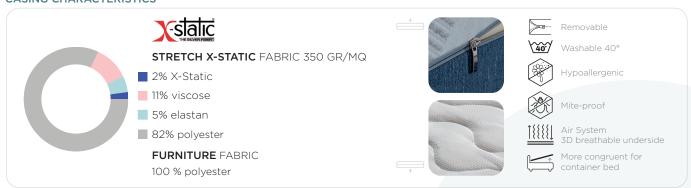

#### CASING CHARACTERISTICS

ഗ

#### **SCALE OF RIGIDITY 8**

Moonlex

1. Stretch X-Static 350gr/sqm fabric

Protective Jersey underlining

2. Memory Bio Crystal 2 cm high

3. Memory Foam HD Lympha height 5 cm

4. Lympha HR Performance medium height 7 cm

5. Polilattex Hight Performance height 10 cm with 7 zones of P.D.

Protective Jersey underlining

Furnishing fabric 100 % polyester

6. White canvas 100 % polyester

7. Non-allergenic polyester

8. 3D fabric 100% polyester