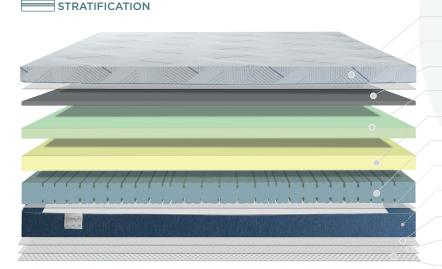

#### **SCALE OF RIGIDITY 8**

Moonlex

1. Stretch X-Static 350gr/sqm fabric

Protective Jersey underlining

2. Memory Bio Crystal 2 cm high

3. Memory Foam HD Lympha height 5 cm

4. Lympha HR Performance medium height 7 cm

5. Polilattex Hight Performance height 10 cm with 7 zones of P.D.

Protective Jersey underlining

Furnishing fabric 100 % polyester

6. White canvas 100 % polyester

7. Non-allergenic polyester

8. 3D fabric 100% polyester