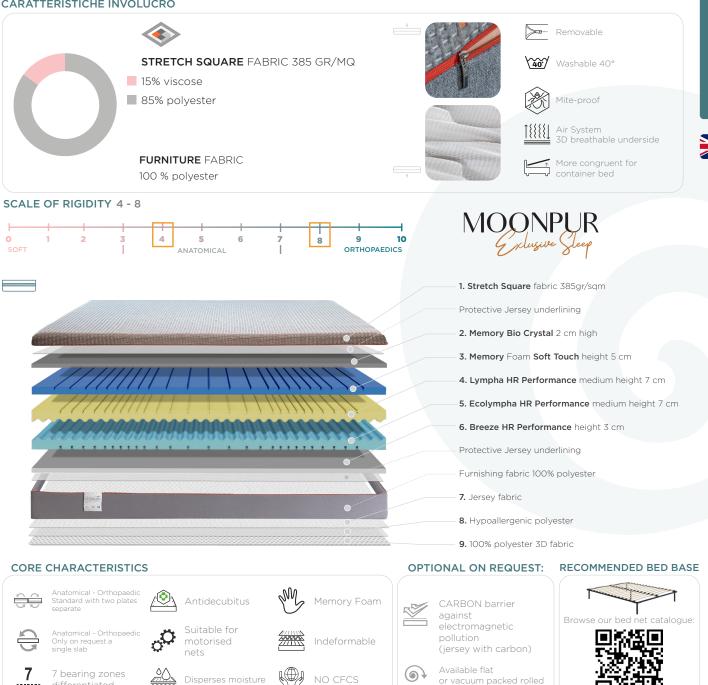

(O)PLUS

- Hypoallergenic Anti-decubitus
- Removable and washable

- 7-zone solution with reversible inner core to accommodate two different needs, Side "A" Anatomic rigidity 4 and Side "B"Orthopaedic rigidity 8.

- Ideal combination of 5 high-tech inner layers.

- Bio Crystal Memory layer: technology with a blend of crystals that emit energy for a revitalising rest that invigorates the body and strengthens the immune system.

- Additional benefit thanks to Memory Soft Touch layers Limpha HR Ecolympha HR Breeze HR.
- Protective Jersey underlining.
- Highly breathable 3D underside
- Height 24cm

aiin

6 M 0

## CARATTERISTICHE INVOLUCRO

VIDEO

G

0

Ĭh