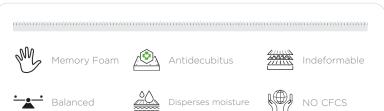

## **©TOPPER MOONLIGHT**

ART. 1562





**Topper MoonLight** is placed against the mattress to **improve** and correct **the lift**, making it more **comfortable**.

The feature that makes it unique is the special pyramid shape that offers a **slow progression** in support, resulting in a **pleasant** sensation of **softness**.

Topper MoonLight is non-deformable and equipped with 4 corner elastics to anchor it firmly to the mattress.

This removable topper is as comfortable at home as it is practical to take on any trip!

- Height 4cm

## CASING CHARACTERISTICS















- 1. Stretch Fusion 320 gr/sqm fabric

Protective Jersey underlining

2. Soft Touch Memory Foam

Protective Jersey underlining

3. 3D fabric 100% polyester

## **CORE CHARACTERISTICS**



## **OPTIONAL ON REQUEST:**



CARBON barrier against electromagnetic pollution (jersey with carbon)