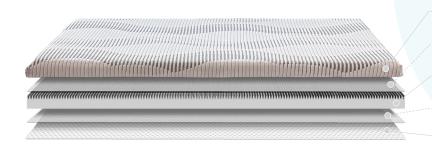

## **©TOPPER MOONLIGHT**

ART. 1562

**Topper MoonLight** is placed against the mattress to **improve** and correct **the lift**, making it more **comfortable**.

The feature that makes it unique is the special pyramid shape that offers a **slow progression** in support, resulting in a **pleasant** sensation of **softness**.

Topper MoonLight is non-deformable and equipped with 4 corner elastics to anchor it firmly to the mattress.

This removable topper is as comfortable at home as it is practical to take on any trip!

- Height 4cm