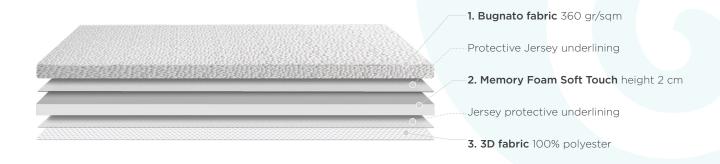

Topper Moontex is placed against the mattress to improve and correct the bearing capacity, making it much more comfortable.

The feature that makes it useful is the pleasant softness provided by the anti-decubitus properties of Memory Foam, which reduces **compression** on the body surface.

The Topper Moontex is non-deformable and equipped with 4 corner elastics to anchor it firmly to the mattress.

This removable, anti-decubitus topper is comfortable both at home and practical to take on any journey!

- Height 6cm

## CASING CHARACTERISTICS









Moonlex

## STRATIFICATION



## **CORE CHARACTERISTICS**



## **OPTIONAL ON REQUEST:**