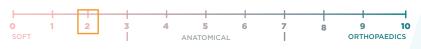

Topper Moontex is placed against the mattress to improve and correct the bearing capacity, making it much more comfortable.

The feature that makes it useful is the pleasant softness provided by the anti-decubitus properties of Memory Foam, which reduces **compression** on the body surface.