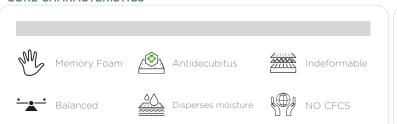

Topper Moontex is placed against the mattress to improve and correct the bearing capacity, making it much more comfortable.

The feature that makes it useful is the pleasant softness provided by the anti-decubitus properties of Memory Foam, which reduces **compression** on the body surface.

The Topper Moontex is non-deformable and equipped with 4 corner elastics to anchor it firmly to the mattress.

This removable, anti-decubitus topper is comfortable both at home and practical to take on any journey!

- Height 6cm

## CASING CHARACTERISTICS









Moonlex

## STRATIFICATION



## **CORE CHARACTERISTICS**



## **OPTIONAL ON REQUEST:**