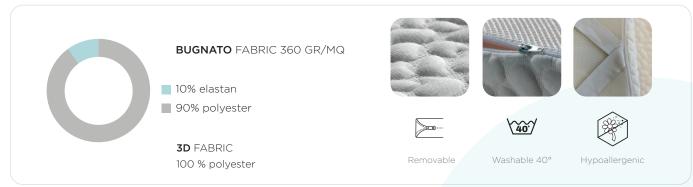

Topper Moontex is placed against the mattress to improve and correct the bearing capacity, making it much more comfortable.

The feature that makes it useful is the pleasant softness provided by the anti-decubitus properties of Memory Foam, which reduces **compression** on the body surface.

The Topper Moontex is non-deformable and equipped with 4 corner elastics to anchor it firmly to the mattress.

This removable, anti-decubitus topper is comfortable both at home and practical to take on any journey!

- Height 6cm

## CASING CHARACTERISTICS









Moonlex

## STRATIFICATION



## **CORE CHARACTERISTICS**



## **OPTIONAL ON REQUEST:**