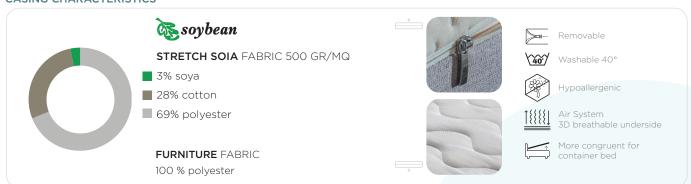

## CASING CHARACTERISTICS

## **SCALE OF RIGIDITY 6**

1. Stretch Soya fabric 500 gr/sqm

Protective Jersey underlining

2. Soft Touch Memory Foam 7 cm high

3. Polilattex Firm height 15 cm

Protective Jersey underlining

Furnishing fabric 100% polyester

4. White canvas 100 % polyester

5. Non-allergenic polyester

6. 3D fabric 100 % polyester